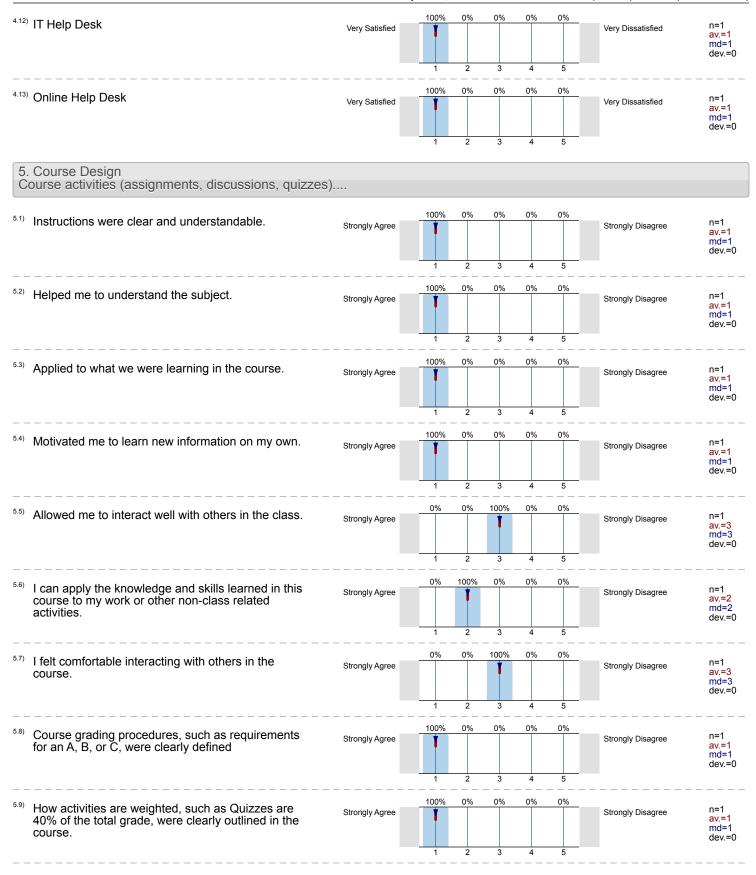

| Overall indicators                                                                                               |                                                            |  |  |  |  |  |  |  |  |
|------------------------------------------------------------------------------------------------------------------|------------------------------------------------------------|--|--|--|--|--|--|--|--|
| Global Index                                                                                                     | 1 2 3 4 5<br>dev.=0                                        |  |  |  |  |  |  |  |  |
| 5. Course Design Course activities (assignments, discussions, quizzes)                                           | 1 2 3 4 5<br>dev.=0                                        |  |  |  |  |  |  |  |  |
| Survey Results                                                                                                   |                                                            |  |  |  |  |  |  |  |  |
| 1. Student Information                                                                                           |                                                            |  |  |  |  |  |  |  |  |
| 1.1) I was aware that I needed to view an orientation about online learning.  Strongly Agree                     | 100% 0% 0% 0% 0%  Strongly Disagree  n=1 av.=1 md=1 dev.=0 |  |  |  |  |  |  |  |  |
| 1.2) The main reason I am taking an online course is                                                             |                                                            |  |  |  |  |  |  |  |  |
| I work full time and scheduling all the classes I need is difficult.                                             | 100% n=1                                                   |  |  |  |  |  |  |  |  |
| I have transportation issues which makes it difficult to get to campus.                                          | 0%                                                         |  |  |  |  |  |  |  |  |
| I have difficulty getting away from the house (must care for children/parent, disability/mobility issues, etc.). | 0%                                                         |  |  |  |  |  |  |  |  |
| To avoid the extra cost and time of travel.                                                                      | 0%                                                         |  |  |  |  |  |  |  |  |
| It is the only way the course was offered.                                                                       | 0%                                                         |  |  |  |  |  |  |  |  |
| Online courses just suit my preferred learning style.                                                            | 0%                                                         |  |  |  |  |  |  |  |  |
| 1.4) I am taking this semester. Check all that apply.                                                            |                                                            |  |  |  |  |  |  |  |  |
| 5 or more courses                                                                                                | 0% n=1                                                     |  |  |  |  |  |  |  |  |
| 3-4 courses                                                                                                      | 0%                                                         |  |  |  |  |  |  |  |  |
| 1-2 courses                                                                                                      | 100%                                                       |  |  |  |  |  |  |  |  |
| This is my first online course.                                                                                  | 0%                                                         |  |  |  |  |  |  |  |  |
| 1.5) How many hours per week do you spend online for this course?                                                |                                                            |  |  |  |  |  |  |  |  |
| Less than 3 hours                                                                                                | 0% n=1                                                     |  |  |  |  |  |  |  |  |
| 3-5 hours                                                                                                        |                                                            |  |  |  |  |  |  |  |  |
| 6-10 hours                                                                                                       | 0%                                                         |  |  |  |  |  |  |  |  |
| More than 10 hours                                                                                               | 0%                                                         |  |  |  |  |  |  |  |  |
| 2. I use the following computer system or device to access my or                                                 | nline course(s). (check all that apply)                    |  |  |  |  |  |  |  |  |