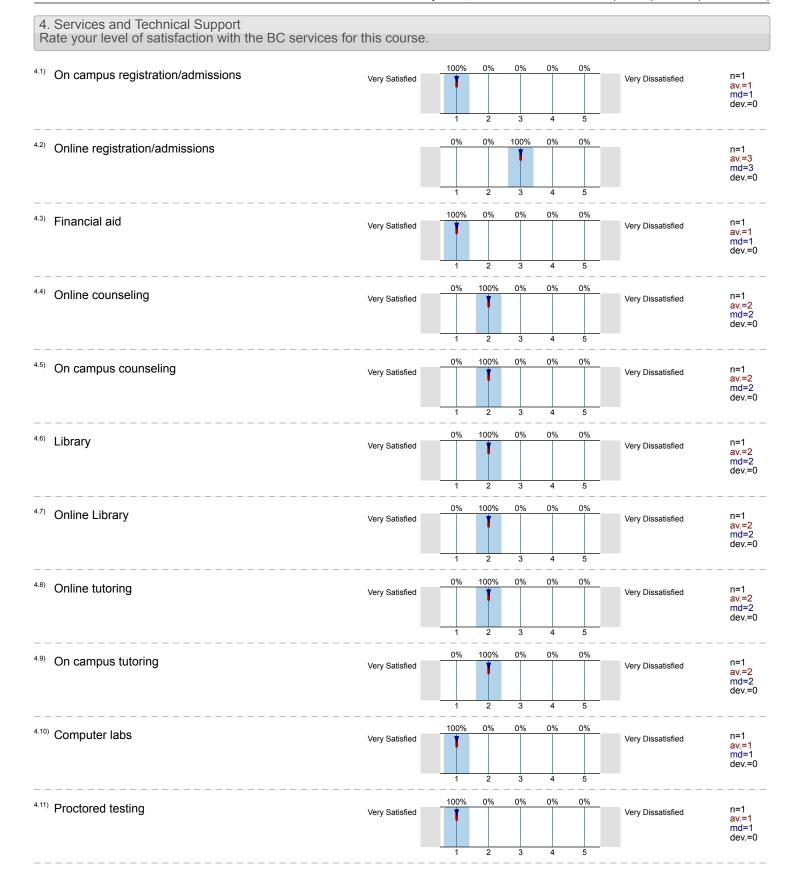

| Overall indicators                                                                                               |                                                            |  |  |  |  |  |  |  |  |
|------------------------------------------------------------------------------------------------------------------|------------------------------------------------------------|--|--|--|--|--|--|--|--|
| Global Index                                                                                                     | 1 2 3 4 5<br>dev.=0                                        |  |  |  |  |  |  |  |  |
| 5. Course Design Course activities (assignments, discussions, quizzes)                                           | 1 2 3 4 5<br>dev.=0                                        |  |  |  |  |  |  |  |  |
| Survey Results                                                                                                   |                                                            |  |  |  |  |  |  |  |  |
| 1. Student Information                                                                                           |                                                            |  |  |  |  |  |  |  |  |
| 1.1) I was aware that I needed to view an orientation about online learning.  Strongly Agree                     | 100% 0% 0% 0% 0%  Strongly Disagree  n=1 av.=1 md=1 dev.=0 |  |  |  |  |  |  |  |  |
| 1.2) The main reason I am taking an online course is                                                             |                                                            |  |  |  |  |  |  |  |  |
| I work full time and scheduling all the classes I need is difficult.                                             | 100% n=1                                                   |  |  |  |  |  |  |  |  |
| I have transportation issues which makes it difficult to get to campus.                                          | 0%                                                         |  |  |  |  |  |  |  |  |
| I have difficulty getting away from the house (must care for children/parent, disability/mobility issues, etc.). | 0%                                                         |  |  |  |  |  |  |  |  |
| To avoid the extra cost and time of travel.                                                                      | 0%                                                         |  |  |  |  |  |  |  |  |
| It is the only way the course was offered.                                                                       | 0%                                                         |  |  |  |  |  |  |  |  |
| Online courses just suit my preferred learning style.                                                            | 0%                                                         |  |  |  |  |  |  |  |  |
| 1.4) I am taking this semester. Check all that apply.                                                            |                                                            |  |  |  |  |  |  |  |  |
| 5 or more courses                                                                                                | 0% n=1                                                     |  |  |  |  |  |  |  |  |
| 3-4 courses                                                                                                      | 0%                                                         |  |  |  |  |  |  |  |  |
| 1-2 courses                                                                                                      | 100%                                                       |  |  |  |  |  |  |  |  |
| This is my first online course.                                                                                  | 0%                                                         |  |  |  |  |  |  |  |  |
| 1.5) How many hours per week do you spend online for this course?                                                |                                                            |  |  |  |  |  |  |  |  |
| Less than 3 hours                                                                                                | 0% n=1                                                     |  |  |  |  |  |  |  |  |
| 3-5 hours                                                                                                        |                                                            |  |  |  |  |  |  |  |  |
| 6-10 hours                                                                                                       | 0%                                                         |  |  |  |  |  |  |  |  |
| More than 10 hours                                                                                               | 0%                                                         |  |  |  |  |  |  |  |  |
| 2. I use the following computer system or device to access my or                                                 | nline course(s). (check all that apply)                    |  |  |  |  |  |  |  |  |