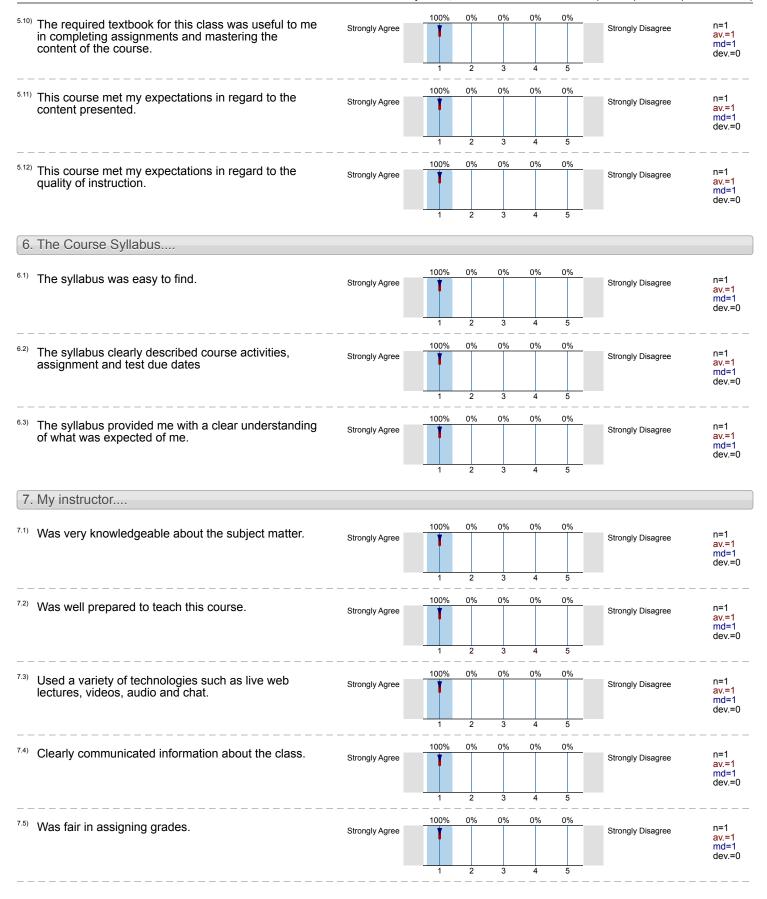

| 7.6)      | Provided valuable feedback on graded assignments.                    | Strongly Agree | 100% | 0% | 3 | 0% | 0% | Strongly Disagree | n=1<br>av.=1<br>md=1<br>dev.=0 |
|-----------|----------------------------------------------------------------------|----------------|------|----|---|----|----|-------------------|--------------------------------|
| 7.7)      | Helped me understand my strengths and weaknesses.                    | Strongly Agree | 100% | 2  | 3 | 0% | 5  | Strongly Disagree | n=1<br>av.=1<br>md=1<br>dev.=0 |
| 7.8)      | Encourages me to learn.                                              | Strongly Agree | 100% | 0% | 3 | 0% | 0% | Strongly Disagree | n=1<br>av.=1<br>md=1<br>dev.=0 |
| 7.9)      | Helped to focus discussions on issues in a way that helped me learn. | Strongly Agree | 100% | 0% | 3 | 0% | 5  | Strongly Disagree | n=1<br>av.=1<br>md=1<br>dev.=0 |
| 8.        | My instructor                                                        |                |      |    |   |    |    |                   |                                |
|           | Responded to my questions in                                         |                |      |    |   |    |    |                   |                                |
|           |                                                                      | 24 hours       |      |    |   |    |    | 100%              | n=1                            |
|           |                                                                      | two days       |      |    |   |    |    | 0%                |                                |
|           |                                                                      | a week         |      |    |   |    |    | 0%                |                                |
| two weeks |                                                                      |                |      |    |   |    |    | 0%                |                                |
|           | longer tha                                                           | an three weeks |      |    |   |    |    | 0%                |                                |
| 8.2)      | Graded and returned assignments in                                   |                |      |    |   |    |    |                   |                                |
|           |                                                                      | 24 hours       |      |    |   |    |    | 0%                | n=1                            |
|           |                                                                      | two days       |      |    |   |    |    | 100%              |                                |
|           |                                                                      | a week         |      |    |   |    |    | 0%                |                                |
|           |                                                                      | two weeks      |      |    |   |    |    | 0%                |                                |
|           | longer tha                                                           | an three weeks |      |    |   |    |    | 0%                |                                |
| 8.3)      | Commented in discussion threads in                                   |                |      |    |   |    |    |                   |                                |
|           |                                                                      | 24 hours       |      |    |   |    |    | 0%                | n=1                            |
|           |                                                                      | two days       |      |    |   |    |    | 0%                |                                |
|           |                                                                      | a week         |      |    |   |    |    | 0%                |                                |
|           |                                                                      | two weeks      |      |    |   |    |    | 0%                |                                |
|           | longer tha                                                           | an three weeks |      |    |   |    |    | 0%                |                                |